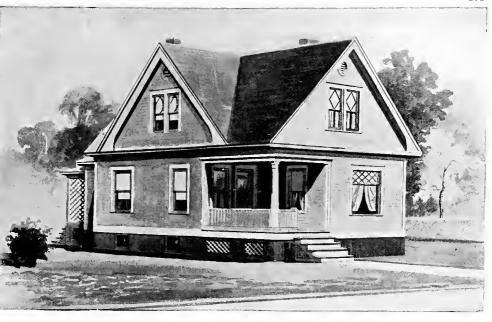

Design No. 1146

PRICE
of Blue
Prints, together with
a complete
set of typewritten
specifications is

ONLY

\$5.00

We mail Plans and Specifications the same day order is received.

First Floor Plan

Second Floor Plan

Size: Width, 27 feet 6 inches; length, 36 feet 6 inches, exclusive of porch

Blue prints consist of cellar and foundation plan; roof plan; first and second floor plans; front, rear, two side elevations, wall sections and all necessary interior details. Specifications consist of about twenty pages of typewritten matter.

Full and complete working plans and specifications of this house will be furnished for \$5.00. Cost of this house is from about \$1,300.00, according to the locality in which it is built.